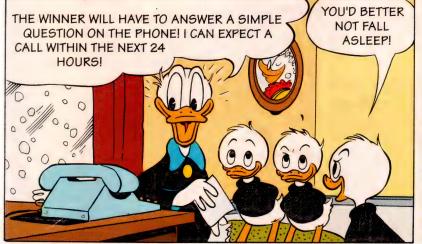

#### SLEEPLESS IN DUCKBURG

AFTER ANOTHER SLEEPLESS NIGHT AND DAY ...

NEXT MORNING, THE BOYS RUSHED ROUND TO THE SNOOZOLOGIST

BUT AS THE HOURS TICKED SLOWLY BY, DONALD'S EYES BEGAN TO DROOP AND HIS SHOULDERS BEGAN TO SAG ...